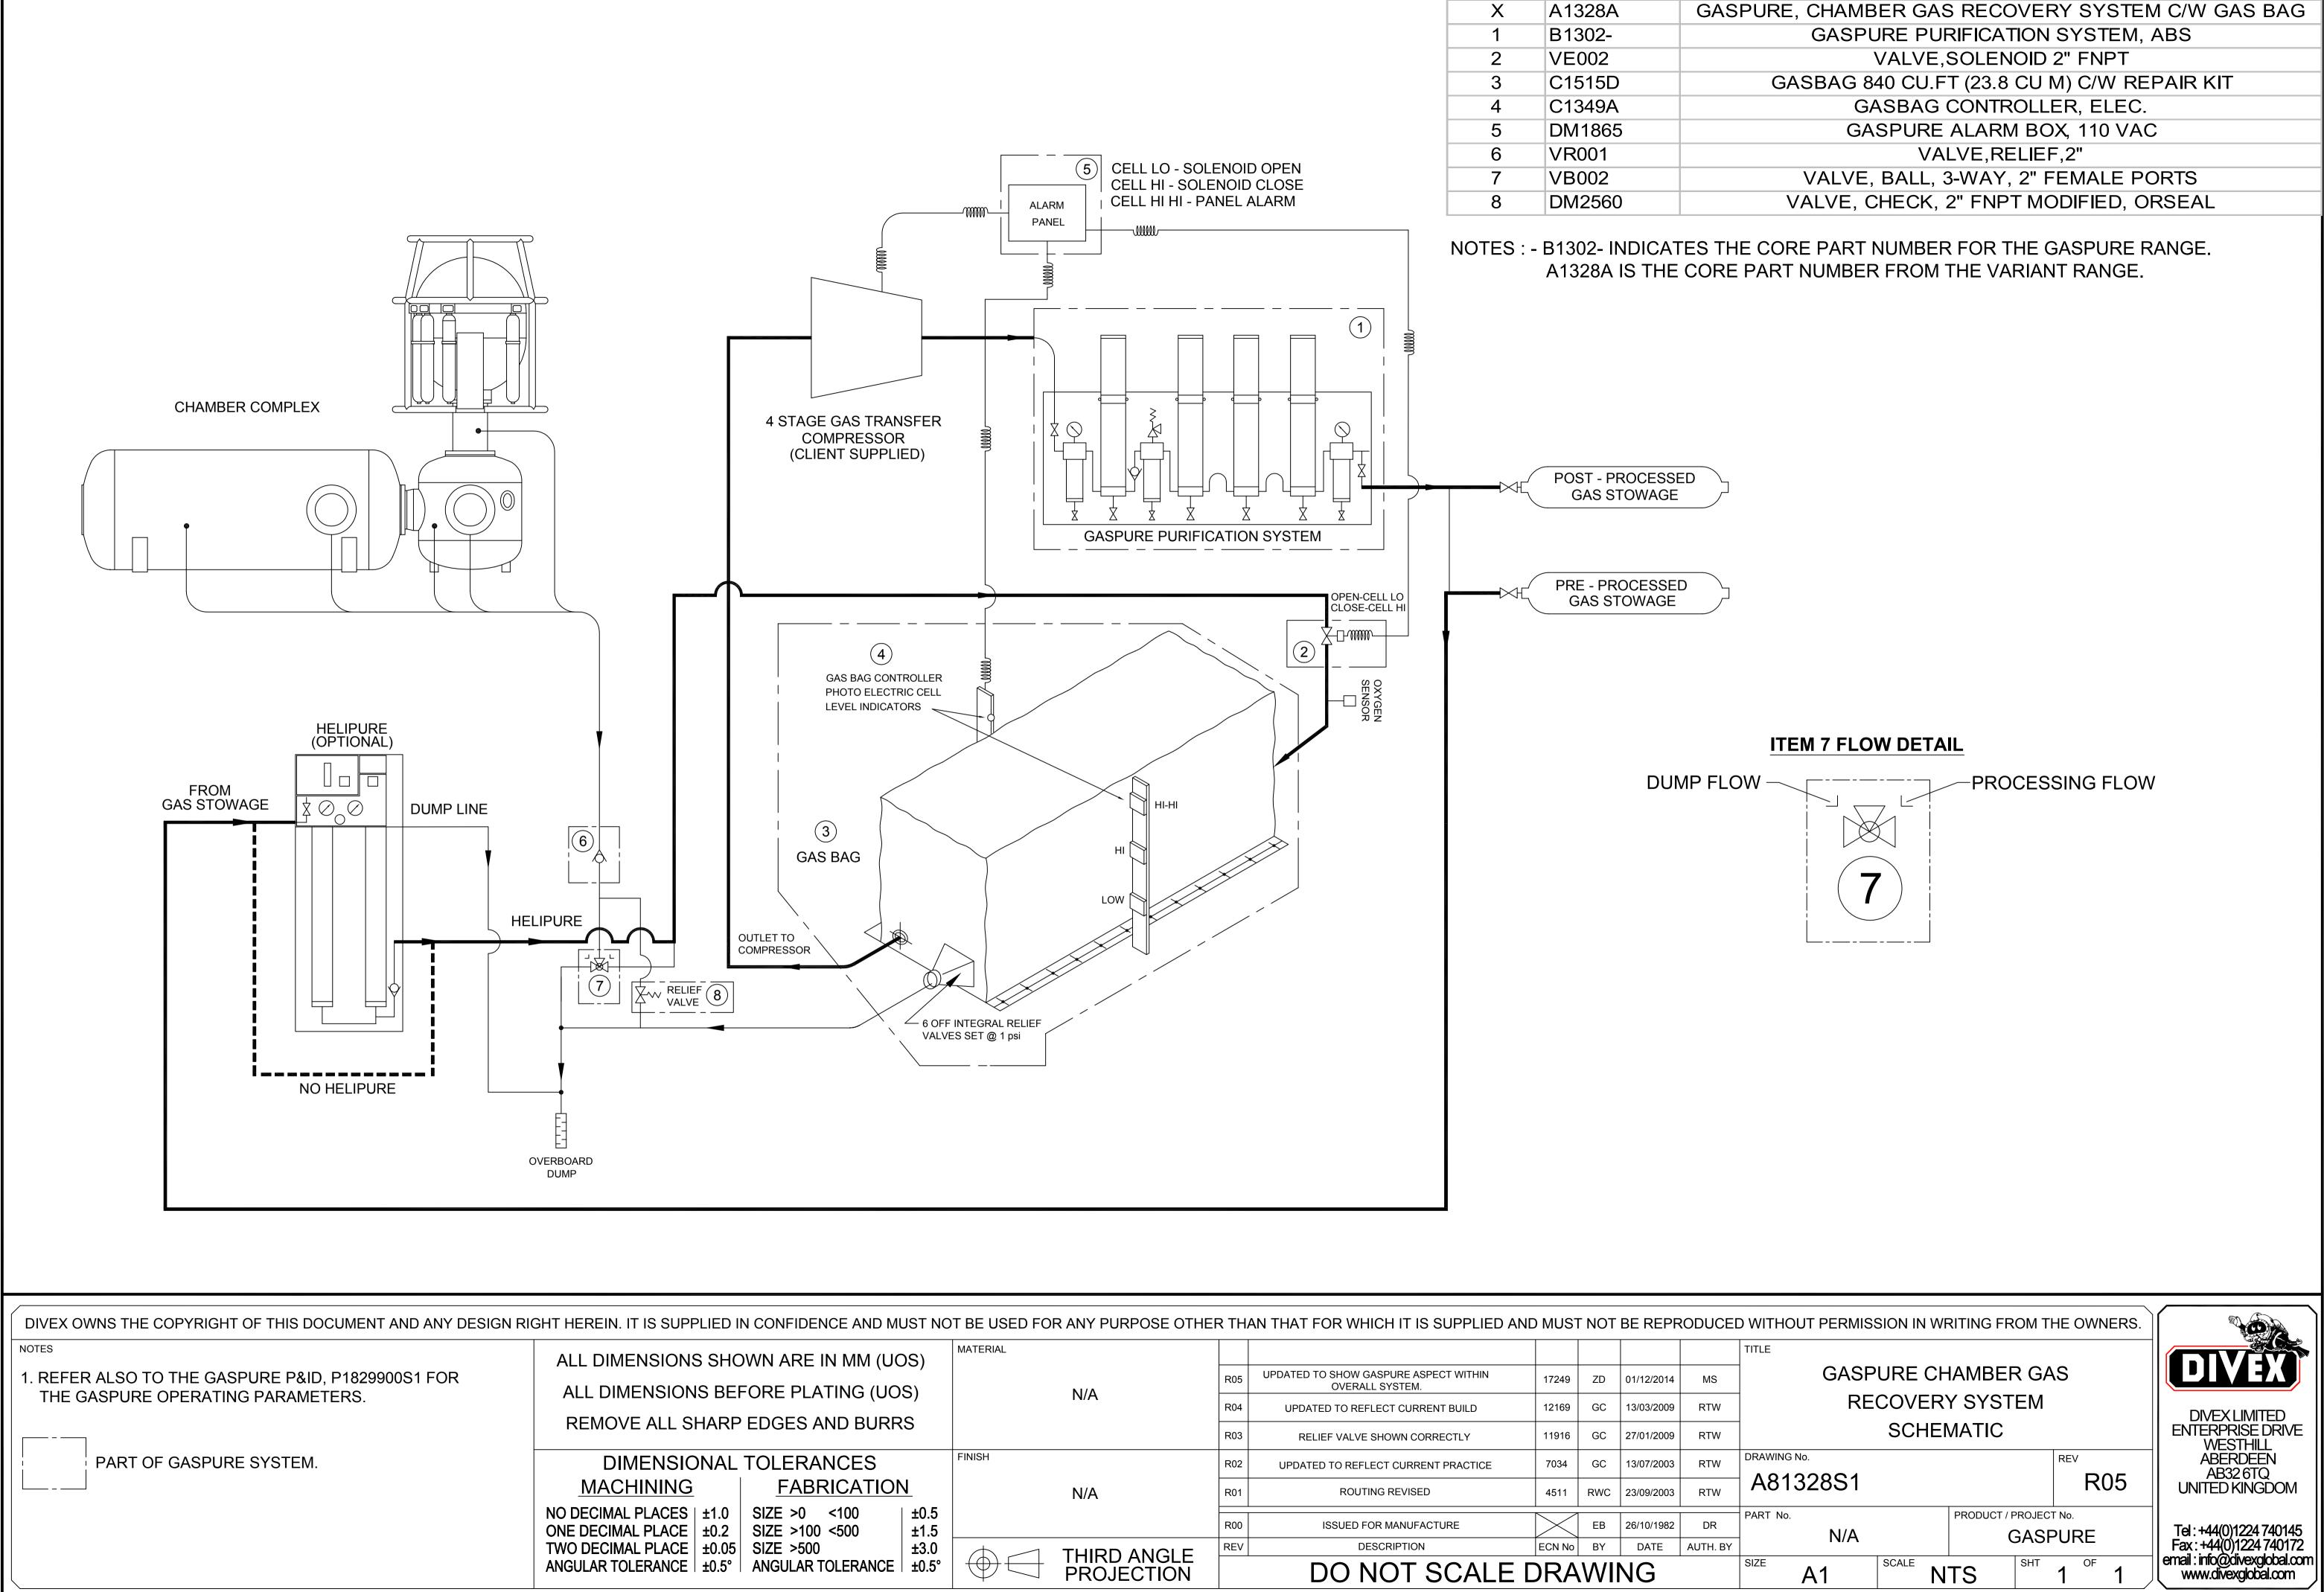

| JRRS<br>FINISH<br><u>10N</u><br>±0.5<br>±1.5<br>±3.0 | N/A<br>THIRD ANGLE  | R03<br>R02<br>R01<br>R00<br>REV | RELIEF VALVE SHOWN CORRECTLY UPDATED TO REFLECT CURRENT PRACTICE ROUTING REVISED ISSUED FOR MANUFACTURE DESCRIPTION | 11916<br>7034<br>4511<br>ECN No | GC<br>GC<br>RWC<br>EB<br>BY | 27/01/2009<br>13/07/2003<br>23/09/2003<br>26/10/1982<br>DATE | RTW<br>RTW<br>RTW<br>DR<br>AUTH. BY | A               |
|------------------------------------------------------|---------------------|---------------------------------|---------------------------------------------------------------------------------------------------------------------|---------------------------------|-----------------------------|--------------------------------------------------------------|---------------------------