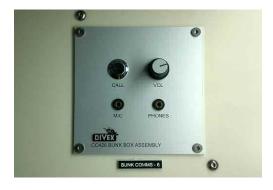

#### **DEFENCE COMMERCIAL**

Divex have recently added to their existing range of communications products by designing a new and improved flush mount bunk box.

The Comms Bunk Box allows clear

communications between the divers

chamber bunk and the external helium

### **Comms Bunk Box**

## Features include:

speech unscrambler unit.

- · Call switch.
- · Volume control.
- · Headset socket.
- · Small flush mount design for neat installation.
- Integrated flush mount chrome call witch.
- 3.5mm stereo jacks for microphone and earphone connections.
- · Volume control for communications to earphone.