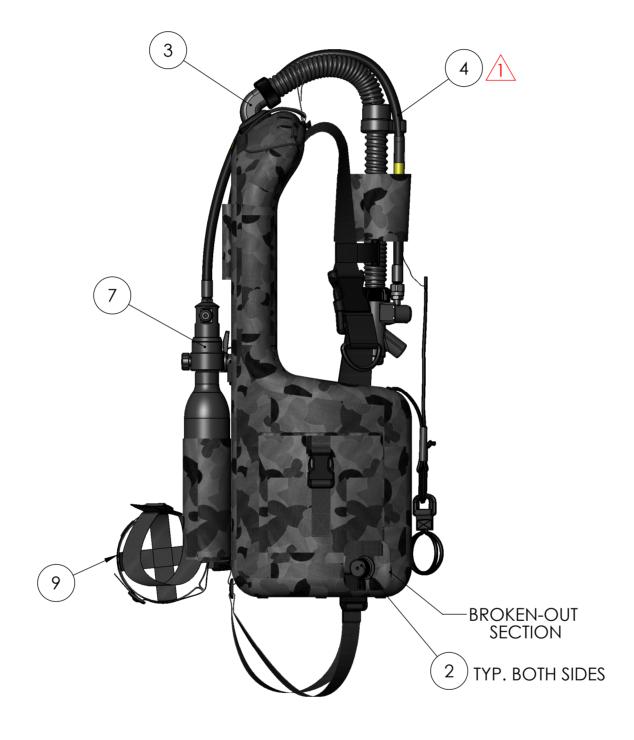

| ITEM | PART No.  | DESCRIPTION                                        | QTY. |     |
|------|-----------|----------------------------------------------------|------|-----|
| 1    | DB1002164 | BCJ, FABRIC ASSEMBLY, RABBIT, SHADOW               | 1    |     |
| 2    | DB100127  | DRAIN VALVE ASSEMBLY, BCJ, SHADOW                  | 2    |     |
| 3    | DB100128  | elbow assembly, shadow                             | 1    | ] . |
| 4    | DB1002162 | POWER INFLATE ASSEMBLY, BCJ, SHADOW                | 1    | 1   |
| 5    | DB1002165 | AUTO-DUMP VALVE ASSELMBLY W/CORD, BCJ, SHADOW      | 1    |     |
| 6    | DB100668  | BLADDER, BCJ, LP JACKET, SHADOW (TESTED)           | 1    |     |
| 7    | DB100087  | JACKET, INFLATION CYLINDER ASSY, 0.35LTR, SHADOW   | 1    |     |
| 8    | MT040     | SPRING, ANTI-COLLAPSE                              | 1    |     |
| 9    | DB100033  | POUCH ASSEMBLY, 2LTR. BACK MOUNTED BAILOUT, RABBIT | 1    |     |
| 10   | DB100077  | RETAINING LOOP ASSEMBLY, BLACK, BCJ                | 2    |     |