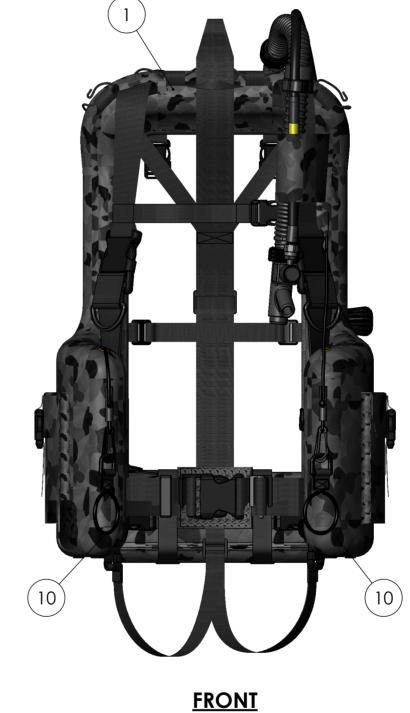

| ITEM | PART No.  | DESCRIPTION                                        | QTY. |     |
|------|-----------|----------------------------------------------------|------|-----|
| 1    | DB1002164 | BCJ, FABRIC ASSEMBLY, RABBIT, SHADOW               | 1    |     |
| 2    | DB100127  | DRAIN VALVE ASSEMBLY, BCJ, SHADOW                  | 2    |     |
| 3    | DB100128  | elbow assembly, shadow                             | 1    | ] . |
| 4    | DB1002162 | POWER INFLATE ASSEMBLY, BCJ, SHADOW                | 1    | 1   |
| 5    | DB1002165 | AUTO-DUMP VALVE ASSELMBLY W/CORD, BCJ, SHADOW      | 1    |     |
| 6    | DB100668  | BLADDER, BCJ, LP JACKET, SHADOW (TESTED)           | 1    |     |
| 7    | DB100087  | JACKET, INFLATION CYLINDER ASSY, 0.35LTR, SHADOW   | 1    |     |
| 8    | MT040     | SPRING, ANTI-COLLAPSE                              | 1    |     |
| 9    | DB100033  | POUCH ASSEMBLY, 2LTR. BACK MOUNTED BAILOUT, RABBIT | 1    |     |
| 10   | DB100077  | RETAINING LOOP ASSEMBLY, BLACK, BCJ                | 2    |     |