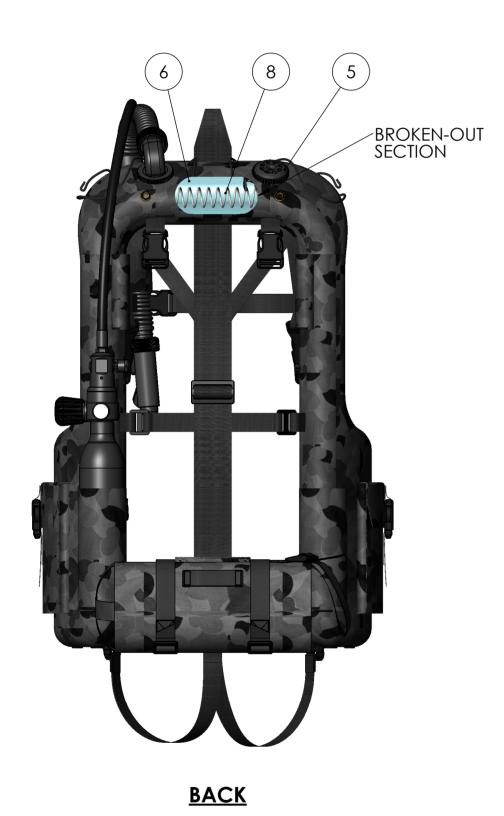

| ITEM | PART No.  | DESCRIPTION                                        | QTY. |     |
|------|-----------|----------------------------------------------------|------|-----|
| 1    | DB1002164 | BCJ, FABRIC ASSEMBLY, RABBIT, SHADOW               | 1    |     |
| 2    | DB100127  | DRAIN VALVE ASSEMBLY, BCJ, SHADOW                  | 2    |     |
| 3    | DB100128  | elbow assembly, shadow                             | 1    | ] . |
| 4    | DB1002162 | POWER INFLATE ASSEMBLY, BCJ, SHADOW                | 1    | 1   |
| 5    | DB1002165 | AUTO-DUMP VALVE ASSELMBLY W/CORD, BCJ, SHADOW      | 1    |     |
| 6    | DB100668  | BLADDER, BCJ, LP JACKET, SHADOW (TESTED)           | 1    |     |
| 7    | DB100087  | JACKET, INFLATION CYLINDER ASSY, 0.35LTR, SHADOW   | 1    |     |
| 8    | MT040     | SPRING, ANTI-COLLAPSE                              | 1    |     |
| 9    | DB100033  | POUCH ASSEMBLY, 2LTR. BACK MOUNTED BAILOUT, RABBIT | 1    |     |
| 10   | DB100077  | RETAINING LOOP ASSEMBLY, BLACK, BCJ                | 2    |     |