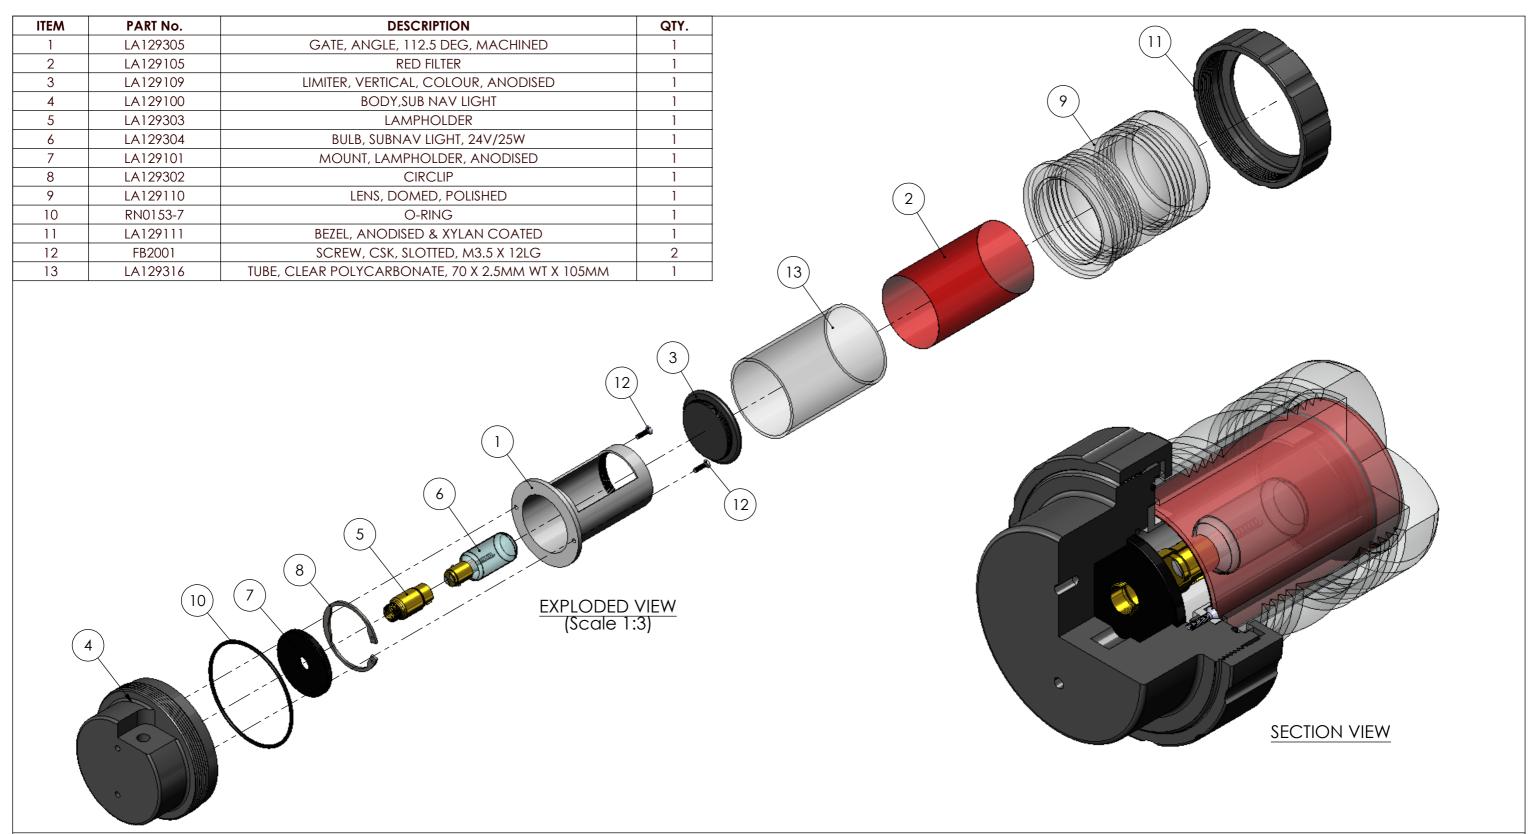

| EARTH POINT ON LAMPHOLDER 3           | ALL DIMENSIONS SHOWN ARE IN MM (UOS)                                                              | SEE PARTS LIST | R06 |                                              |                                        |      |          |           | TITLE LIGHT NA                          | VIOATION                        |
|---------------------------------------|---------------------------------------------------------------------------------------------------|----------------|-----|----------------------------------------------|----------------------------------------|------|----------|-----------|-----------------------------------------|---------------------------------|
|                                       | ,                                                                                                 |                | R05 |                                              |                                        |      |          |           | LIGHT, NAVIGATION<br>PORT, RED, 112.5°, |                                 |
|                                       | ALL DIMENSIONS BEFORE PLATING (UOS)                                                               |                | R04 |                                              |                                        |      |          |           |                                         |                                 |
|                                       | REMOVE ALL SHARP EDGES AND BURRS                                                                  |                | R03 | FB694 REMOVED & NOTES ADDED                  | 15396                                  | MJ   | 18/01/13 | SC        | ASSE                                    | MBLY                            |
|                                       | DIMENSIONAL TOLERANCES                                                                            | FINISH N/A     | R02 | ITEM 12 QTY CHANGED.<br>ITEMS 13 & 14 ADDED. | 14157                                  | JJM  | 06/08/11 | CST       | DRAWING No.                             | 3S1 R03                         |
| DENOTES CHANGES MADE AT THIS REVISION | MACHINING FABRICATION                                                                             |                | R01 | UPDATE TITLE DESCRIPTION                     | TITLE DESCRIPTION 11494 SJ 19/03/09 RT |      | RTW      | LA12913S1 |                                         |                                 |
|                                       | NO DECIMAL PLACES   ±1.0   SIZE >0 <100   ±0.5   ONE DECIMAL PLACE   ±0.2   SIZE >100 <500   ±1.5 | I              | R00 | ISSUED FOR MANUFACTURE                       | X                                      | JG   | 26/03/04 | RTW       | PART No.  LA129AC                       | PRODUCT / PROJECT No.  AQUABEAM |
|                                       | TWO DECIMAL PLACE   ±0.05   SIZE >500   ±3.0                                                      | THIRD ANGLE    | REV | DESCRIPTION                                  | ECN No.                                | . BY | DATE     | AUTH. BY  |                                         | 1.5 (UOS) SHEET 1 OF            |