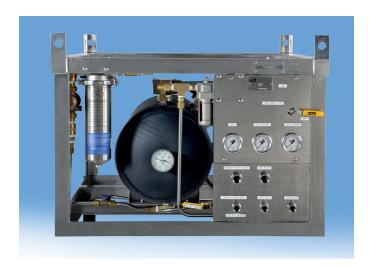

## Kinergetics Potable Water System (PWS-01)

## Introduction

The Kinergetics PWS-1 Potable Water System provides a simple, reliable, fully automatic self-contained source of hot and cold domestic water for saturation diving systems.

The system uses air-powered ratio pumps for constant pressure ring main (or direct) supply and only delivers on demand. The pumps stop operation when equilibrium pressure is attained after demand stops.