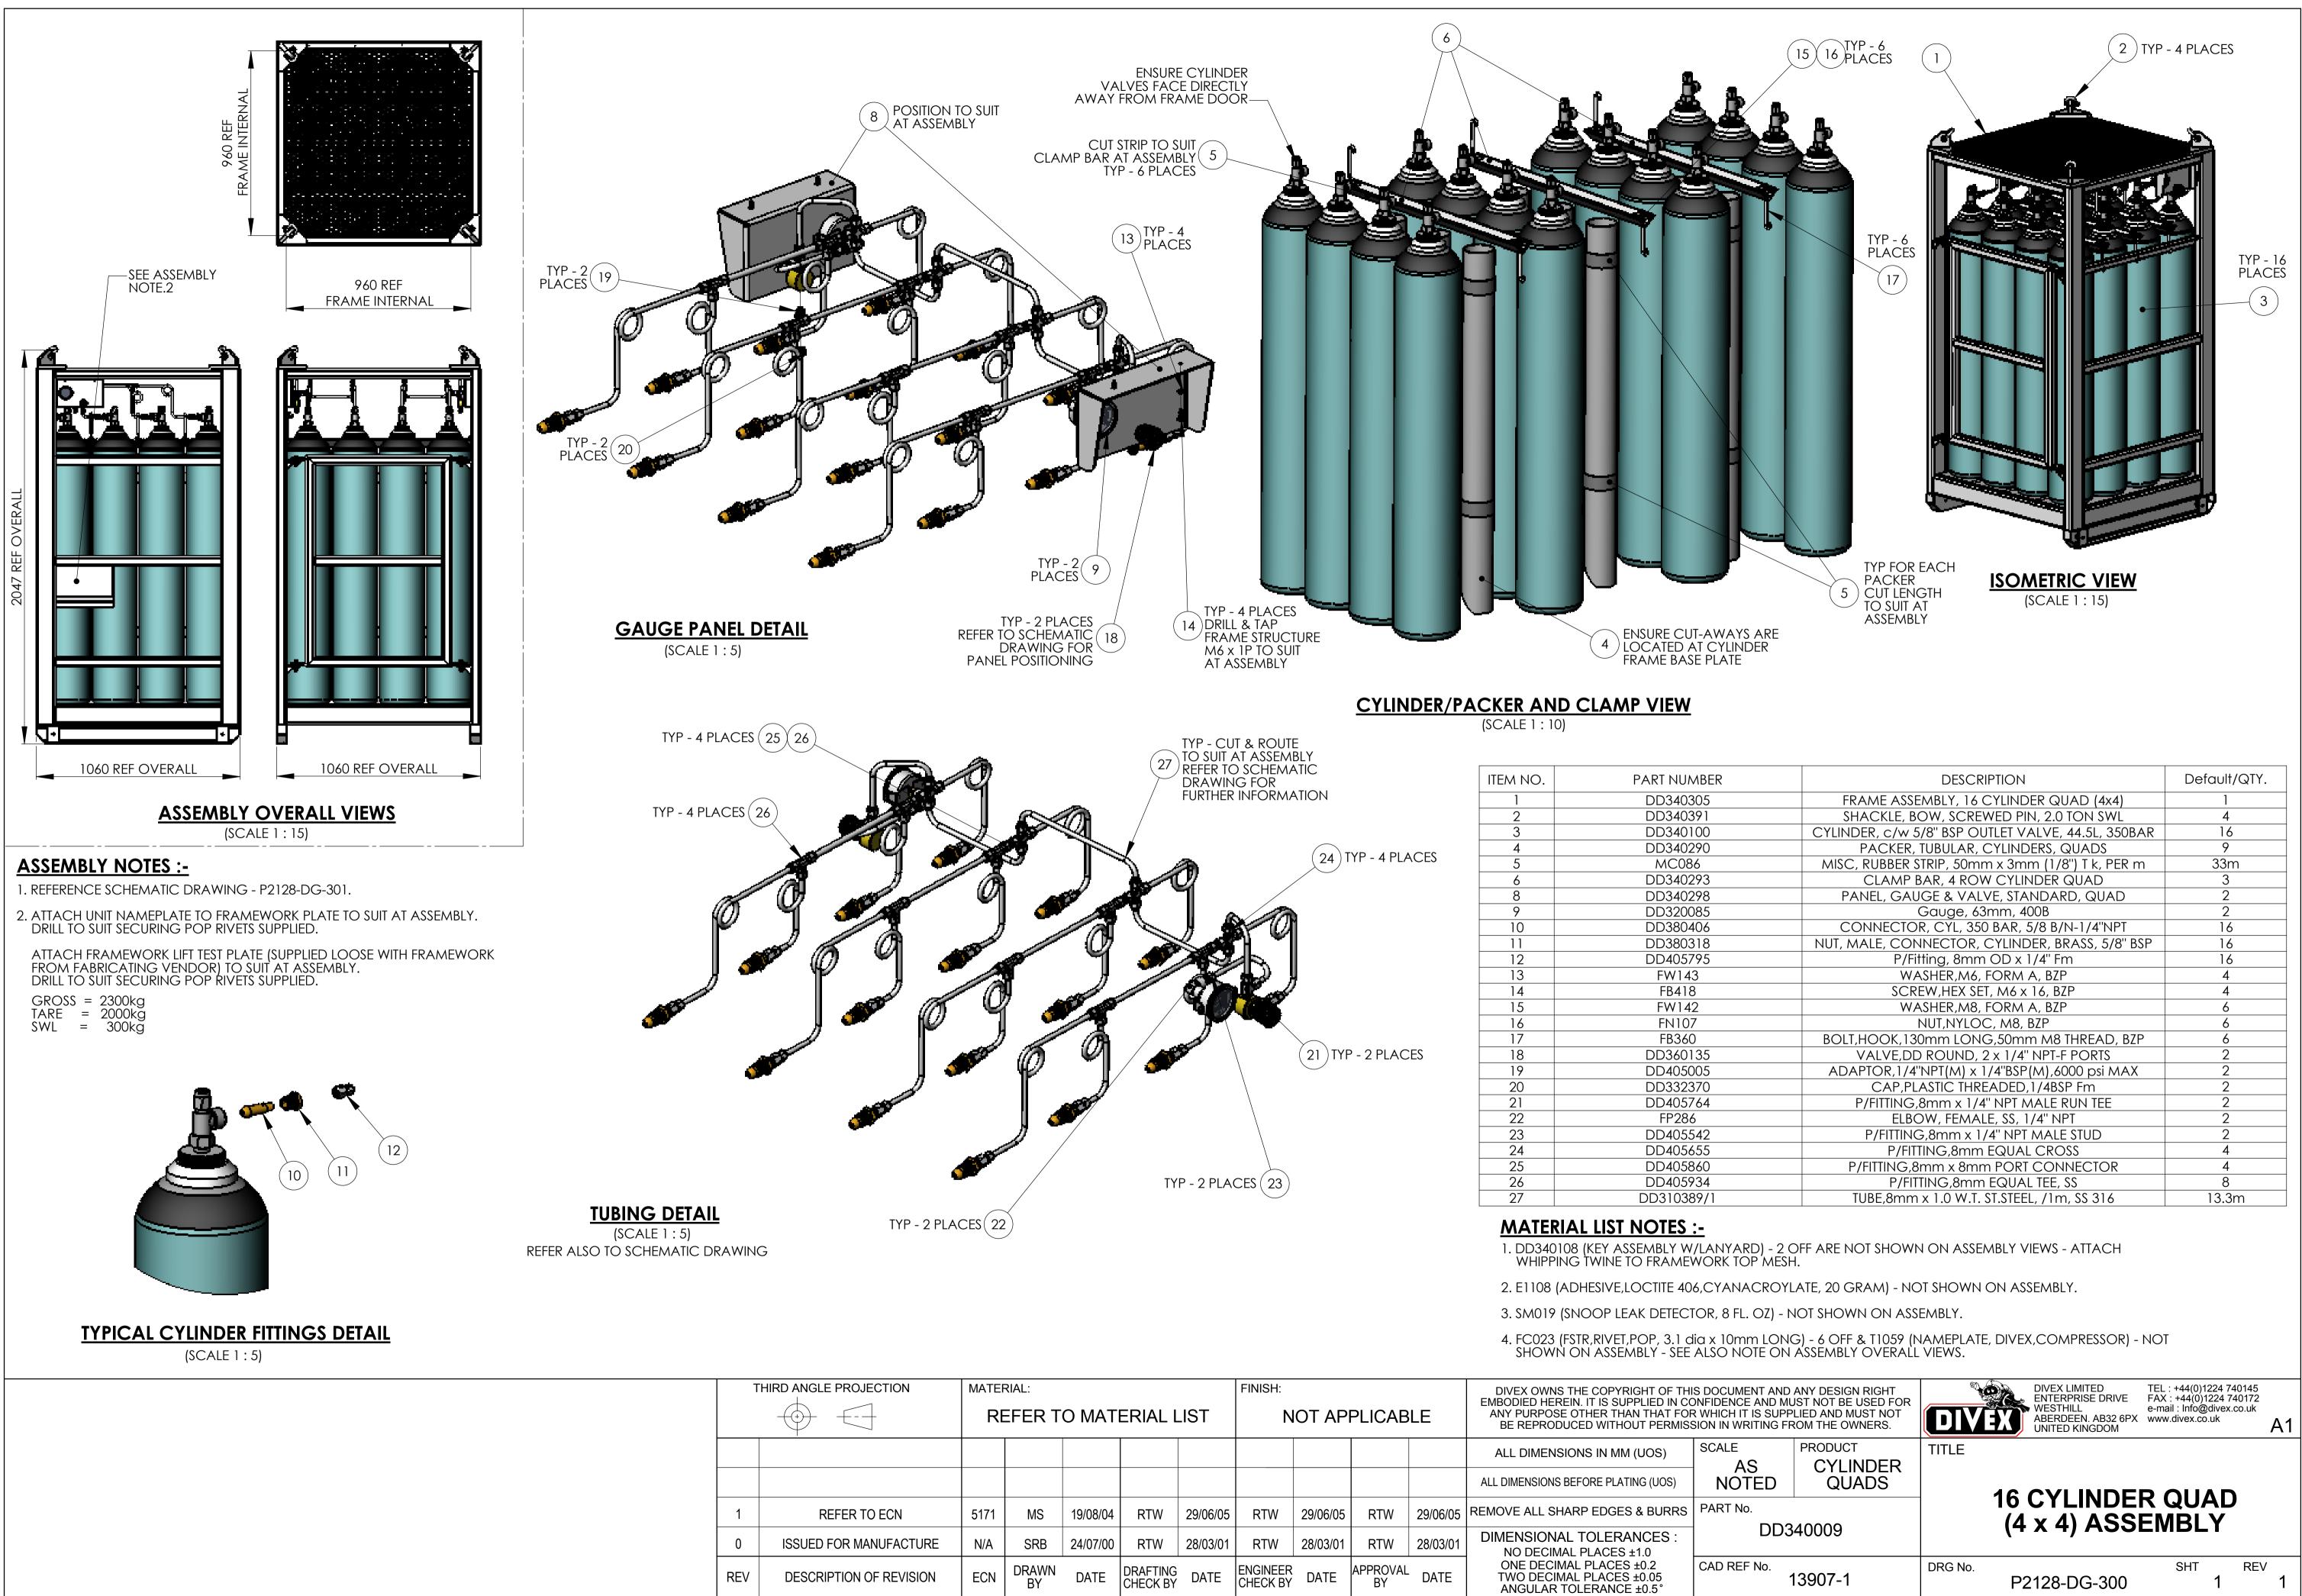

|                 | MATERIAL:<br>REFER TO MATERIAL LIST |             |          |                      |          | FINISH:<br>NOT APPLICABLE |          |                |          | DIVEX OWNS THE COPYRIGHT OF THIS DOCUMENT AND<br>EMBODIED HEREIN. IT IS SUPPLIED IN CONFIDENCE AND M<br>ANY PURPOSE OTHER THAN THAT FOR WHICH IT IS SUPP<br>BE REPRODUCED WITHOUT PERMISSION IN WRITING FI |             |
|-----------------|-------------------------------------|-------------|----------|----------------------|----------|---------------------------|----------|----------------|----------|------------------------------------------------------------------------------------------------------------------------------------------------------------------------------------------------------------|-------------|
|                 |                                     |             |          |                      |          |                           |          |                |          | ALL DIMENSIONS IN MM (UOS)                                                                                                                                                                                 | SCALE<br>AS |
|                 |                                     |             |          |                      |          |                           |          |                |          | ALL DIMENSIONS BEFORE PLATING (UOS)                                                                                                                                                                        | NOTED       |
| TO ECN 5        | 5171                                | MS          | 19/08/04 | RTW                  | 29/06/05 | RTW                       | 29/06/05 | RTW            | 29/06/05 | REMOVE ALL SHARP EDGES & BURRS                                                                                                                                                                             | PART No.    |
| MANUFACTURE     | N/A                                 | SRB         | 24/07/00 | RTW                  | 28/03/01 | RTW                       | 28/03/01 | RTW            | 28/03/01 | DIMENSIONAL TOLERANCES :<br>NO DECIMAL PLACES ±1.0                                                                                                                                                         | DD3         |
| N OF REVISION E | ECN                                 | DRAWN<br>BY | DATE     | DRAFTING<br>CHECK BY | DATE     | ENGINEER<br>CHECK BY      | DATE     | APPROVAL<br>BY | DATE     | ONE DECIMAL PLACES ±0.2<br>TWO DECIMAL PLACES ±0.05<br>ANGULAR TOLERANCE ±0.5°                                                                                                                             | CAD REF No. |