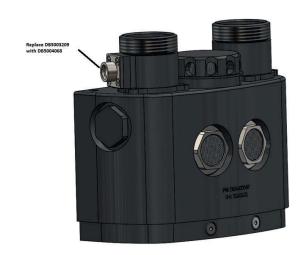

#### **COBRA HEAD**

Remove item **DB5003209** and replace with item **DB5004068**. Replacement o-ring (if required ) for fitting **DB5004068** is **RN2512-7**. Discard the sealing washer **VM052**.