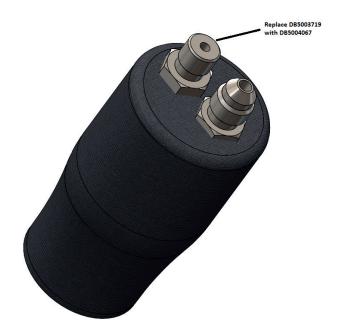

#### **ROTOWINK**

Remove item **DB5003719** and replace with **DB5004067**. Replacement o-ring (if required) for fitting **DB5004067** is **E13574**.