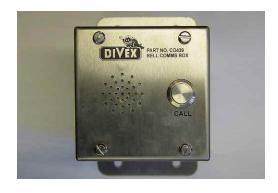

### **Bell Comms Box**

# Features include:

· Robust stainless steel enclosure (316 grade).

Comms Box packaged into compact

high grade stainless steel enclosures to

withstand the harshest of environments.

- · Mounting lugs for easy installation.
- Internal Din Rail & terminals for easy cable termination.
- · Internal power microphone for improved audio quality.
  - Must connect to Divex Power Mic Interface (Product code: CO408) which will be located topside in the Dive Control Room.
- · IP rated flush mount chrome call switch.