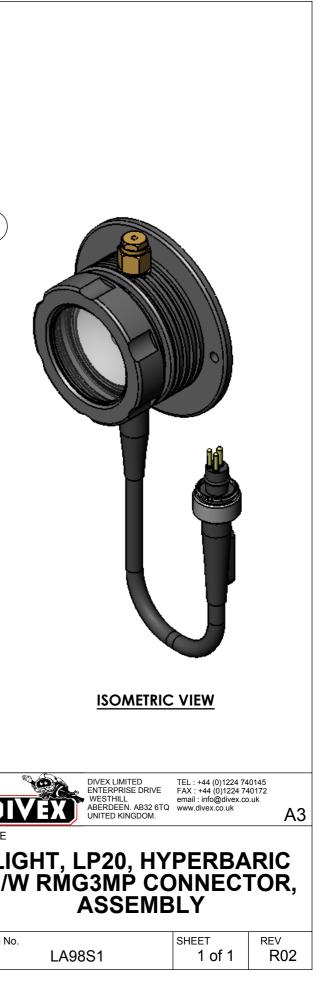

DECIMAL PLACES ±1.0 | SCALE<br>1:2<br>PART No.                                                         | AQUABEAM                                                                       | TITLE            |
|          | DANGLE DO         | R02<br>REV | UPDATE LAMPHOLDER          | ECN         | MATERIAL:<br>SEE PARTS LIST | DIVEX OWNS THE COPYRIGHT OF TH<br>EMBODIED HEREIN. IT IS SUPPLIED IN C<br>ANY PURPOSE OTHER THAN THAT FO<br>BE REPRODUCED WITHOUT PERMIS<br>ALL DIMENSIONS IN MM (UOS)<br>ALL DIMENSIONS BEFORE PLATING (UOS)<br>REMOVE SHARP EDGES & BURRS<br>DIMENSIONAL TOLERANCES:                           | SCALE<br>1:2<br>PART No.                                                         | PRODUCT<br>AQUABEAM                                                            |                  |