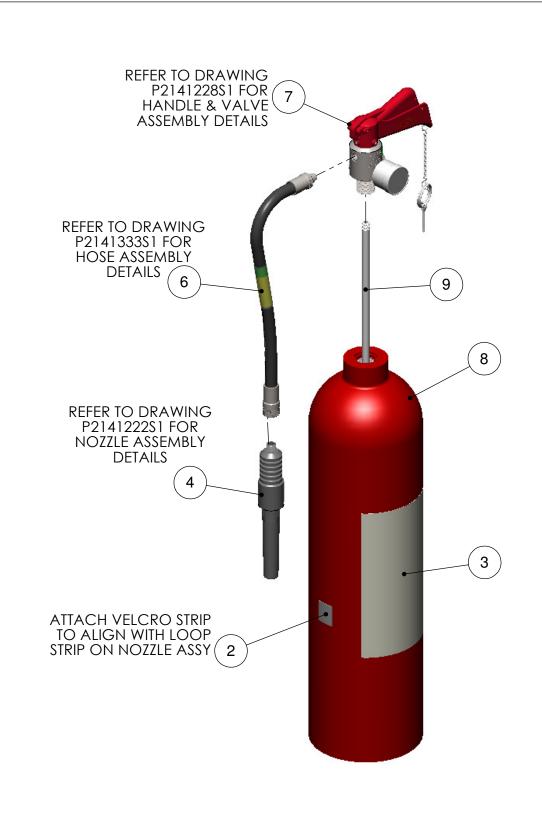

|                         | ITEM        |                                                              | PART No.                      |                                                                       | QTY. |           |         |                                                   |                      |  |  |  |  |
|-------------------------|-------------|--------------------------------------------------------------|-------------------------------|-----------------------------------------------------------------------|------|-----------|---------|---------------------------------------------------|----------------------|--|--|--|--|
|                         | 1           |                                                              | SE4800325                     |                                                                       |      | STICK     | ER, SE  | R, SERVICING INSTRUCTIONS, HYFEX                  |                      |  |  |  |  |
|                         | 2           |                                                              | ), SELF ADHESIVE, HOOK, 20mm² | 1                                                                     |      |           |         |                                                   |                      |  |  |  |  |
|                         | 3           | 3 SE4800338 STICKER, OPERATING INSTRUCTIONS, HYFEX, CE MARKE |                               |                                                                       |      |           |         |                                                   |                      |  |  |  |  |
|                         | 4           |                                                              | SE4815                        |                                                                       | 1    |           |         |                                                   |                      |  |  |  |  |
|                         | 5           |                                                              | SE481710                      | REFILL, FOAM, HYFEX, HFE 6.7LITRE<br>HOSE ASSY, 6.7 & 7.5 LITRE, (MH) |      |           |         |                                                   |                      |  |  |  |  |
|                         | 6           |                                                              | SE4839                        |                                                                       |      |           |         |                                                   |                      |  |  |  |  |
|                         | 7           |                                                              | SE4841                        | VALVE & HANDLE ASSEMBLY, HYFEX, CE MARKED                             |      |           |         |                                                   |                      |  |  |  |  |
|                         | 8           |                                                              | SE485210                      | CYLINDER, HYFEX, SE480BA, 6.7LT, CE/PED, M25X2                        |      |           |         |                                                   |                      |  |  |  |  |
|                         | 9           |                                                              | SE486210                      | DIP TUBE, HYFEX SE480BA, 6.7 LITRE                                    |      |           |         |                                                   |                      |  |  |  |  |
| $\overline{\mathbf{N}}$ | 10          |                                                              | SE4829                        | SEAL, SECURITY, FOR HYFEX                                             |      |           |         |                                                   |                      |  |  |  |  |
| ۶UF                     | RPOSE OTHER | THAN TH                                                      | HAT FOR WHICH IT IS SU        | PPLIED AND                                                            | MUST | NOT BE RE | EPRODUC | ED WITHOUT PERMISSION IN WRITING FROM THE OWNERS. |                      |  |  |  |  |
|                         |             | R06                                                          |                               |                                                                       |      |           |         |                                                   |                      |  |  |  |  |
| LI                      | ST AND      | R05                                                          |                               |                                                                       |      |           |         | HYFEX, 6.7L x 152mm<br>OD CYL. INC. REFILL,       | JI V EX              |  |  |  |  |
| ΞS                      |             | R04                                                          |                               |                                                                       |      |           |         |                                                   | DIVEX LIMITED        |  |  |  |  |
|                         |             | R03                                                          |                               |                                                                       |      |           |         |                                                   | WESTHILL             |  |  |  |  |
|                         |             | R02                                                          |                               |                                                                       |      |           |         | P214128010S1 REV RO1                              | ABERDEEN<br>AB32 6TQ |  |  |  |  |
| ۱.                      |             | R01                                                          | ITEM 10 ADDED                 | 1546                                                                  | I RW | 30/10/13  | MS      |                                                   | NITED KINGDOM        |  |  |  |  |