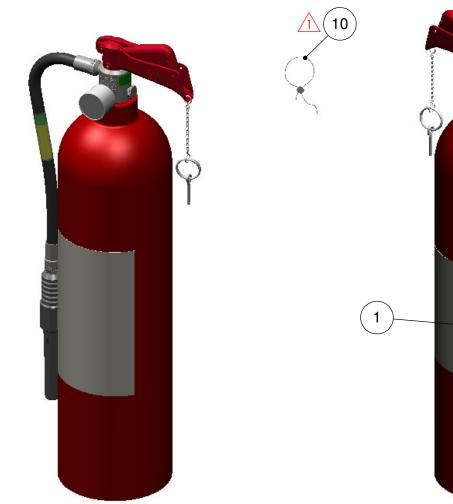

|                         | ITEM        |                                                              | PART No.                      |                                                                       | QTY. |           |         |                                                   |                      |  |  |  |  |
|-------------------------|-------------|--------------------------------------------------------------|-------------------------------|-----------------------------------------------------------------------|------|-----------|---------|---------------------------------------------------|----------------------|--|--|--|--|
|                         | 1           |                                                              | SE4800325                     |                                                                       |      | STICK     | ER, SE  | R, SERVICING INSTRUCTIONS, HYFEX                  |                      |  |  |  |  |
|                         | 2           |                                                              | ), SELF ADHESIVE, HOOK, 20mm² | 1                                                                     |      |           |         |                                                   |                      |  |  |  |  |
|                         | 3           | 3 SE4800338 STICKER, OPERATING INSTRUCTIONS, HYFEX, CE MARKE |                               |                                                                       |      |           |         |                                                   |                      |  |  |  |  |
|                         | 4           |                                                              | SE4815                        |                                                                       | 1    |           |         |                                                   |                      |  |  |  |  |
|                         | 5           |                                                              | SE481710                      | REFILL, FOAM, HYFEX, HFE 6.7LITRE<br>HOSE ASSY, 6.7 & 7.5 LITRE, (MH) |      |           |         |                                                   |                      |  |  |  |  |
|                         | 6           |                                                              | SE4839                        |                                                                       |      |           |         |                                                   |                      |  |  |  |  |
|                         | 7           |                                                              | SE4841                        | VALVE & HANDLE ASSEMBLY, HYFEX, CE MARKED                             |      |           |         |                                                   |                      |  |  |  |  |
|                         | 8           |                                                              | SE485210                      | CYLINDER, HYFEX, SE480BA, 6.7LT, CE/PED, M25X2                        |      |           |         |                                                   |                      |  |  |  |  |
|                         | 9           |                                                              | SE486210                      | DIP TUBE, HYFEX SE480BA, 6.7 LITRE                                    |      |           |         |                                                   |                      |  |  |  |  |
| $\overline{\mathbf{N}}$ | 10          |                                                              | SE4829                        | SEAL, SECURITY, FOR HYFEX                                             |      |           |         |                                                   |                      |  |  |  |  |
| ۶UF                     | RPOSE OTHER | THAN TH                                                      | HAT FOR WHICH IT IS SU        | PPLIED AND                                                            | MUST | NOT BE RE | EPRODUC | ED WITHOUT PERMISSION IN WRITING FROM THE OWNERS. |                      |  |  |  |  |
|                         |             | R06                                                          |                               |                                                                       |      |           |         |                                                   |                      |  |  |  |  |
| LI                      | ST AND      | R05                                                          |                               |                                                                       |      |           |         | HYFEX, 6.7L x 152mm<br>OD CYL. INC. REFILL,       | JI V EX              |  |  |  |  |
| ΞS                      |             | R04                                                          |                               |                                                                       |      |           |         |                                                   | DIVEX LIMITED        |  |  |  |  |
|                         |             | R03                                                          |                               |                                                                       |      |           |         |                                                   | WESTHILL             |  |  |  |  |
|                         |             | R02                                                          |                               |                                                                       |      |           |         | P214128010S1 REV RO1                              | ABERDEEN<br>AB32 6TQ |  |  |  |  |
| ۱.                      |             | R01                                                          | ITEM 10 ADDED                 | 1546                                                                  | I RW | 30/10/13  | MS      |                                                   | NITED KINGDOM        |  |  |  |  |