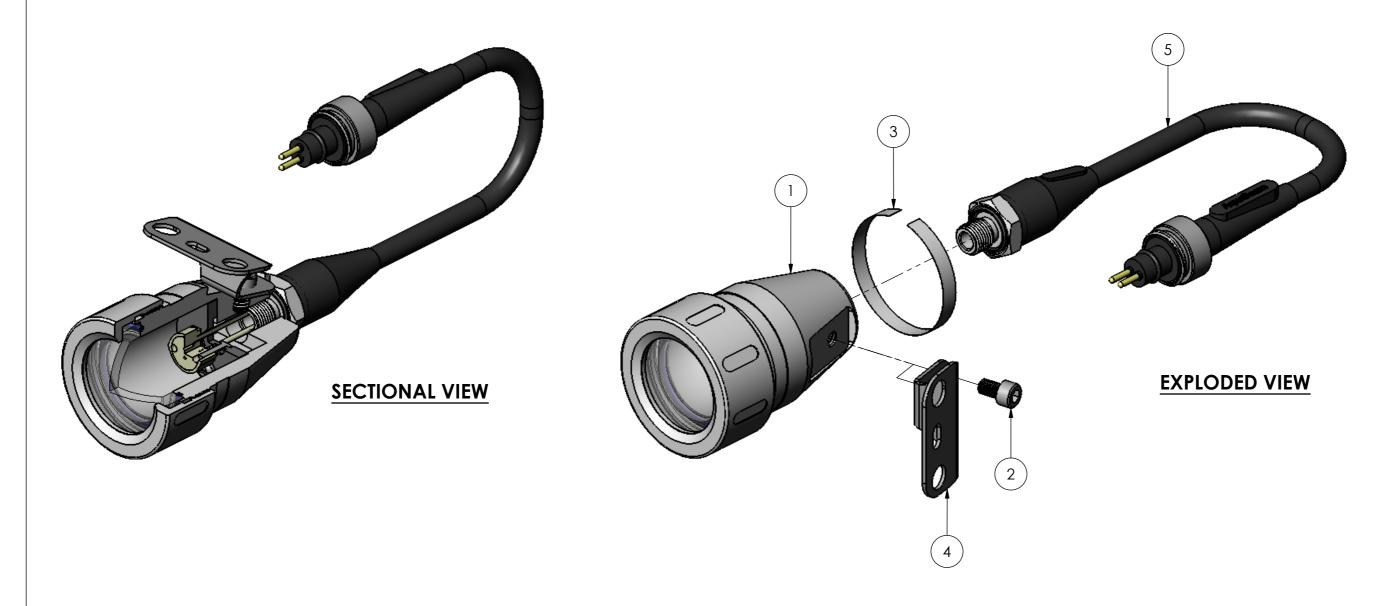

| ITEM NO. | PART NUMBER | DESCRIPTION                     | Qty. |
|----------|-------------|---------------------------------|------|
| 1        | LA157106    | DHL-4 Main Sub Assembly         | 1    |
| 2        | FB325       | M6 x 10Lg Socket Hd Screw       | 1    |
| 3        | LA157302    | Label DHL-4                     | 1    |
| 4        | LA156       | Bracket, Friction               | 1    |
| 5        | LA157102    | Penetrator / Connector Assembly | 1    |