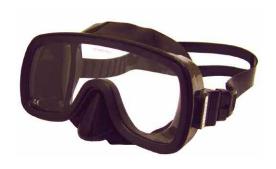

# **Divex Explorer Half Mask**

#### **HEAD OFFICE**

Enterprise Drive Westhill Aberdeen AB32 6TQ T: +44 (0)1224 740145 F: +44 (0)1224 740172 The Divex Explorer half mask is a comfortable, low volume silicone half mask. It has tempered glass and is simple to adjust via pushbutton straps.

Ear clearing is made simple by incorporation of the close fitting nose piece. Standard mask is coloured black, with other colour's available to order.

## GLOBAL LOCATIONS

Aberdeen Chertsey Portsmouth Bremen Dubai Cape Town Perth Sydney

discover more www.divexglobal.com

Divex Explorer Half Mask Black Lens, 16x6cm

Order Code MF007

Divex Explorer Half Mask Blue Lens, 16x6cm