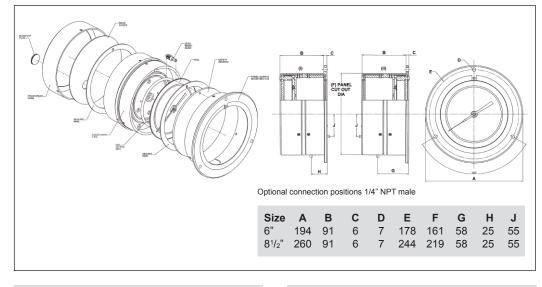

# **Divex Pneumo Gauges**

Pneumo gauges are available in 6", 81/2" and 12" diameters with depth ranges as standard stock items up to 2,000ft/600m sea water. A wide selection of single or dual scale ranges are available within the basic price (refer to the order codes below). These units can be recalibrated on-site with standard equipment.

# Standard Accuracy: 0.25%

6" Gauges

Oxygen cleaned as standard. Safety pattern and design.

### 81/2" Gauges

# Standard Accuracy: 0.25%

Oxygen cleaned as standard. Safety pattern and design.