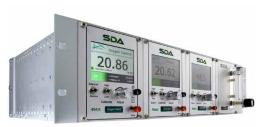

## Analox SDA CO (Carbon Monoxide)

The SDA CO is recommended for use with diving systems, for monitoring the CO content in the gas supplied to the diver.

The SDA CO is available in either panel or rack mount format.

## Specification

 Sensor Range
 0 to 20ppm

 Sensor Accuracy
 ±1ppm CO ±5.0% of reading

 Display Resolution
 0.1ppm CO

 IP Rating
 Analyser IP22

 Sensor IP65