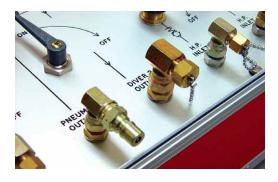

Each diver has:

- **1** Two HP inlets (<sup>1</sup>/<sub>4</sub> BSP male) supplying air via HP cylinders allowing change over without interruption during activities.
- 2 One High Flow HP Regulator reducing HP inlet gas pressures of up to 350 Bar/5000 PSI down to low pressure (0-30 Bar) supply to diver.
- 3 HP Inlet Pressure Gauge (400 Bar/6000 PSI).
- 4 LP Outlet Pressure Gauge (21 Bar/300 PSI).
- **5** 4" 0-60 Msw (200 ft) Pneumo Depth Gauge.
- 6 Diver Air Supply Outlet (<sup>3</sup>/<sub>8</sub>" BSP).
- 7 Diver Pneumo Outlet (1/4" BSP).
- 8 Electronic audio/visual alarm to warn/alert surface tender when HP air supply reaches preset limit (50 Bar).