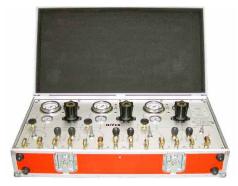

### GLOBAL LOCATIONS

Aberdeen Chertsey Portsmouth Bremen Dubai Cape Town Perth Sydney

discover more www.divexglobal.com

Divex 3 Diver HP/LP Control Panel a portable carry case mounted, uncomplicated 3 diver panel with independent air supplies for each diver backed up by an additional LP supply connection.

Each diver has:

- **1** Two HP inlets (<sup>1</sup>/<sub>4</sub> BSP male) supplying air via HP cylinders allowing change over without interruption during activities.
- 2 One High Flow HP Regulator reducing HP inlet gas pressures of up to 350 Bar/5000 PSI down to low pressure (0-30 Bar) supply to diver.
- 3 HP Inlet Pressure Gauge (400 Bar/6000 PSI).
- 4 LP Outlet Pressure Gauge (21 Bar/300 PSI).
- **5** 4" 0-60 Msw (200 ft) Pneumo Depth Gauge.
- 6 Diver Air Supply Outlet (<sup>3</sup>/<sub>8</sub>" BSP).
- 7 Diver Pneumo Outlet (1/4" BSP).
- 8 Electronic audio/visual alarm to warn/alert surface tender when HP air supply reaches preset limit (50 Bar).

# Divex 3 Diver HP/LP Control Panel