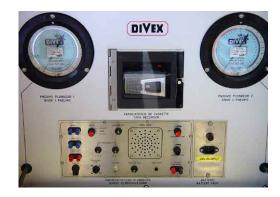

# Diver 2 HP/LP Control Panel With Communication

# GLOBAL LOCATIONS

Aberdeen Chertsey Portsmouth Bremen Dubai Cape Town Perth Sydney

discover more www.divexglobal.com

Divex 2 Diver HP/LP Control Panel with Communications this comprehensive Divex Surface Control Panel provides all of the facilities necessary to monitor and control diving operations.

The panel is housed within a robust carry case incorporating HP and LP air control, depth monitoring and clear communications for up to two divers. Each diver has an independent breathing air supply in accordance with the Association of Diving Contractors Guidance Note ADC 5/95.

Two high pressure air inlets per diver (4 HP inlets in total) provide the primary air supply which is reduced by a 350 Bar high flow regulator.

One low pressure inlet is fitted providing either diver with a back up supply either through a pre-regulated HP supply or directly from a low pressure compressor. An electronic audio/visual alarm is fitted alerting the surface tender when the online HP air supply reaches a preset limit (below 50 Bar).

Each divers depth is monitored via 6" diameter, 0-70 metre, 0-25% accurate gauges, which are housed in the lid allowing upright positioning. The lid section also houses the communications system which is based on the Divex 2 Diver Phone model D8802 and includes a professional tape recorder.