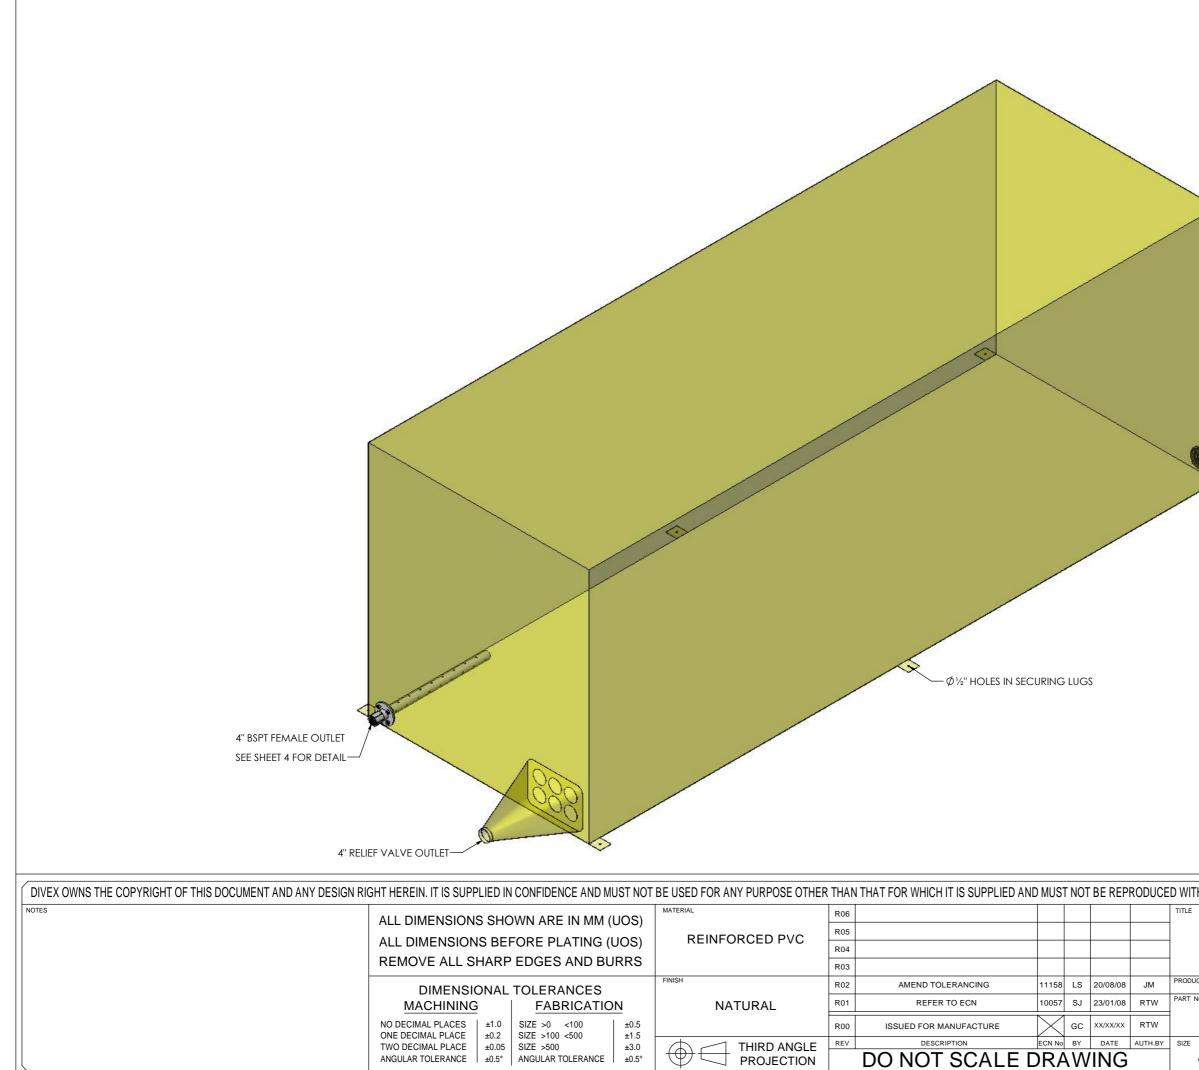

| THOUT PERMISSION IN WRITING FROM THE OWNERS.                  |               |                            |     |                                                                                  |
|---------------------------------------------------------------|---------------|----------------------------|-----|----------------------------------------------------------------------------------|
| GASBAG, STANDARD,<br>840ft <sup>3</sup> (23.8m <sup>3</sup> ) |               |                            |     | DIVEX LIMITED<br>ENTERPRISE DRIVE<br>WESTHILL<br>ABERDEEN<br>AB32 6TQ            |
| UCT / PROJECT No. GASPURE                                     |               |                            |     |                                                                                  |
| <sup>№.</sup> C1515D                                          |               | DRAWING №.<br>P182981515S1 |     | AB32 61Q<br>UNITED KINGDOM<br>Tel : +44(0)1224 740145<br>Fax : +44(0)1224 740172 |
| A1                                                            | scale<br>1:50 | SHT OF 1 4                 | R02 | email : info@divexglobal.com<br>www.divexglobal.com                              |