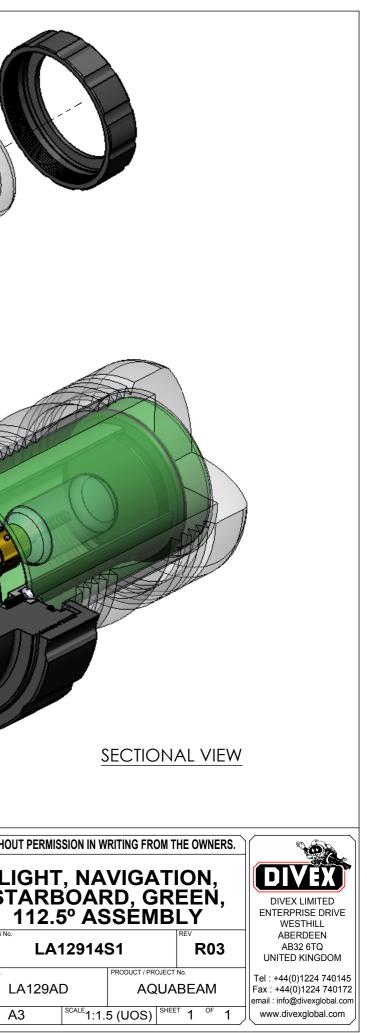

| ITEM      | PART No.                     |                      | DESCRIPTION                                                        |                                      | QTY.                    |            |                                                                        |                                   |                                                                                                                                                                                                                                                                                                                                                                                                                                                                                                                                                                                                                                                                                                     |                                |
|-----------|------------------------------|----------------------|--------------------------------------------------------------------|--------------------------------------|-------------------------|------------|------------------------------------------------------------------------|-----------------------------------|-----------------------------------------------------------------------------------------------------------------------------------------------------------------------------------------------------------------------------------------------------------------------------------------------------------------------------------------------------------------------------------------------------------------------------------------------------------------------------------------------------------------------------------------------------------------------------------------------------------------------------------------------------------------------------------------------------|--------------------------------|
| 1         | LA129100                     |                      | BODY,SUB NAV LIGH                                                  | -                                    | 1                       | ]          |                                                                        |                                   | $\bigcap$                                                                                                                                                                                                                                                                                                                                                                                                                                                                                                                                                                                                                                                                                           |                                |
| 2         | LA129303                     |                      | LAMPHOLDER                                                         |                                      | 1                       |            |                                                                        |                                   | (10                                                                                                                                                                                                                                                                                                                                                                                                                                                                                                                                                                                                                                                                                                 |                                |
| 3         | LA129304                     | Bl                   | JLB, SUBNAV LIGHT, 24V,                                            | /25W                                 | 1                       |            |                                                                        |                                   |                                                                                                                                                                                                                                                                                                                                                                                                                                                                                                                                                                                                                                                                                                     |                                |
| 4         | LA129101                     | МО                   | UNT, LAMPHOLDER, ANG                                               | DDISED                               | 1                       |            |                                                                        |                                   |                                                                                                                                                                                                                                                                                                                                                                                                                                                                                                                                                                                                                                                                                                     | - 10                           |
| 5         | LA129302                     |                      | CIRCLIP                                                            |                                      | 1                       |            |                                                                        | $\begin{pmatrix} 6 \end{pmatrix}$ |                                                                                                                                                                                                                                                                                                                                                                                                                                                                                                                                                                                                                                                                                                     |                                |
| 6         | LA129110                     |                      | LENS, DOMED, POLISHE                                               | Ð                                    | 1                       |            |                                                                        |                                   |                                                                                                                                                                                                                                                                                                                                                                                                                                                                                                                                                                                                                                                                                                     |                                |
| 7         | RN0153-7                     |                      | O-RING                                                             |                                      | 1                       | ]          |                                                                        |                                   |                                                                                                                                                                                                                                                                                                                                                                                                                                                                                                                                                                                                                                                                                                     |                                |
| 8         | LA129305                     | GATE                 | , ANGLE, 112.5 DEG, MA                                             | CHINED                               | 1                       | 1          |                                                                        |                                   |                                                                                                                                                                                                                                                                                                                                                                                                                                                                                                                                                                                                                                                                                                     | 11111 1                        |
| 9         | LA129109                     | LIMITER              | R, VERTICAL, COLOUR, A                                             | NODISED                              | 1                       | 1          |                                                                        |                                   |                                                                                                                                                                                                                                                                                                                                                                                                                                                                                                                                                                                                                                                                                                     |                                |
| 10        | LA129111                     | BEZE                 | l, anodised & Xylan (                                              | COATED                               | 1                       | 1          |                                                                        |                                   |                                                                                                                                                                                                                                                                                                                                                                                                                                                                                                                                                                                                                                                                                                     |                                |
| 11        | LA129106                     | FILTER               | COLOUR, GREEN, SUBN                                                | AV LIGHT                             | 1                       | 1          |                                                                        |                                   |                                                                                                                                                                                                                                                                                                                                                                                                                                                                                                                                                                                                                                                                                                     | 1000 Contraction of the second |
| 12        | FB2001                       |                      | EW, CSK, SLOTTED, M3.5                                             |                                      | 2                       |            |                                                                        |                                   |                                                                                                                                                                                                                                                                                                                                                                                                                                                                                                                                                                                                                                                                                                     |                                |
| 13        | LA129316                     |                      | DLYCARBONATE, 70 X 2.                                              |                                      | 1                       | -          |                                                                        |                                   | and the second se |                                |
|           | The copyright of this doc    | 5                    | 3<br>C<br>C<br>C<br>C<br>C<br>C<br>C<br>C<br>C<br>C<br>C<br>C<br>C | EXPLODED<br>Confidence and must no   | 3)                      | 12         | AN THAT FOR WHICH IT IS SUPPLIE                                        | ED AND MUST NOT BE R              | EPRODUCEI                                                                                                                                                                                                                                                                                                                                                                                                                                                                                                                                                                                                                                                                                           | DWITHOU                        |
| DIVEX OWN | IS THE CUPTRIGHT OF THIS DOD | UMENT AND ANY DESIGN | N RIGHT HEREIN. IT IS SUPPLIED I                                   | N CONFIDENCE AND MUST NO             | MATERIAL                |            |                                                                        |                                   |                                                                                                                                                                                                                                                                                                                                                                                                                                                                                                                                                                                                                                                                                                     |                                |
|           | OINT ON LAMPHOLE             |                      | ALL DIMENSIONS SHO                                                 | WN ARE IN MM (UOS)                   | MATERIAL                |            | R06                                                                    |                                   | ļ]                                                                                                                                                                                                                                                                                                                                                                                                                                                                                                                                                                                                                                                                                                  |                                |
|           |                              |                      | ALL DIMENSIONS BEF                                                 |                                      | SEE P/                  | ARTS LIST  | R05                                                                    |                                   |                                                                                                                                                                                                                                                                                                                                                                                                                                                                                                                                                                                                                                                                                                     |                                |
|           |                              |                      | REMOVE ALL SHARP                                                   | . ,                                  |                         |            | R04                                                                    |                                   |                                                                                                                                                                                                                                                                                                                                                                                                                                                                                                                                                                                                                                                                                                     | ST                             |
|           |                              |                      |                                                                    |                                      |                         | R          | R03 FB694 REMOVED & NOTES ADDED                                        | 15396 MJ 18/01/13                 | 1 1                                                                                                                                                                                                                                                                                                                                                                                                                                                                                                                                                                                                                                                                                                 |                                |
|           |                              |                      |                                                                    | TOLERANCES                           | FINISH                  |            | R02 ITEM 11 No. CORRECTED. ITEM 12 QT<br>CHANGED. ITEMS 13 & 14 ADDED. | <sup>Y</sup> 14157 JJM 08/08/11   | CST                                                                                                                                                                                                                                                                                                                                                                                                                                                                                                                                                                                                                                                                                                 | DRAWING No.                    |
|           |                              |                      | MACHINING                                                          | FABRICATION                          |                         | N/A R      | R01 UPDATE TITLE DESCRIPTION                                           | 11494 SJ 09/12/08                 |                                                                                                                                                                                                                                                                                                                                                                                                                                                                                                                                                                                                                                                                                                     |                                |
|           |                              |                      |                                                                    | SIZE >0 <100 ±0.5                    |                         | R          | R00 ISSUED FOR MANUFACTURE                                             | SJ 07/02/08                       | 1 1                                                                                                                                                                                                                                                                                                                                                                                                                                                                                                                                                                                                                                                                                                 | PART No.                       |
|           |                              |                      |                                                                    | SIZE >100 <500 ±1.5   SIZE >500 ±3.0 |                         |            | REV DESCRIPTION                                                        | ECN No. BY DATE                   | AUTH. BY                                                                                                                                                                                                                                                                                                                                                                                                                                                                                                                                                                                                                                                                                            | L                              |
| (3) DENO  | DTES CHANGES MADE A          | T THIS REVISION      | ANGULAR TOLERANCE   ±0.5°                                          |                                      | $  \bigoplus \subset ]$ | PROJECTION | DO NOT SCAL                                                            |                                   |                                                                                                                                                                                                                                                                                                                                                                                                                                                                                                                                                                                                                                                                                                     | SIZE A                         |
| \         |                              |                      | 1                                                                  |                                      | ~ ~ ~                   |            |                                                                        |                                   |                                                                                                                                                                                                                                                                                                                                                                                                                                                                                                                                                                                                                                                                                                     | ,                              |