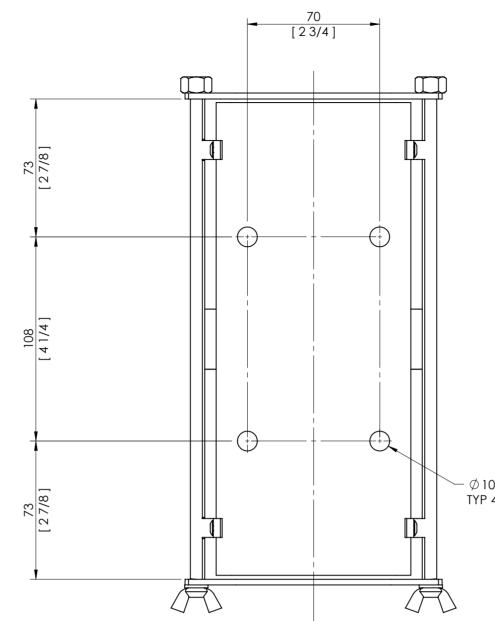

В

С

А



D

D



EXTERNAL WATER TRAP ASSEMBLY SHOWING MOUNTING DETAILS

В

С

Α



| 0.5 THRU |  |
|----------|--|
| 4 PLCS   |  |

|   | DENOTES CHANGES MADE AT THIS REVISION |                                            |                                                                                                                                                                                                                                    |                  |          |         |                    |                    |              |                                                          |
|---|---------------------------------------|--------------------------------------------|-------------------------------------------------------------------------------------------------------------