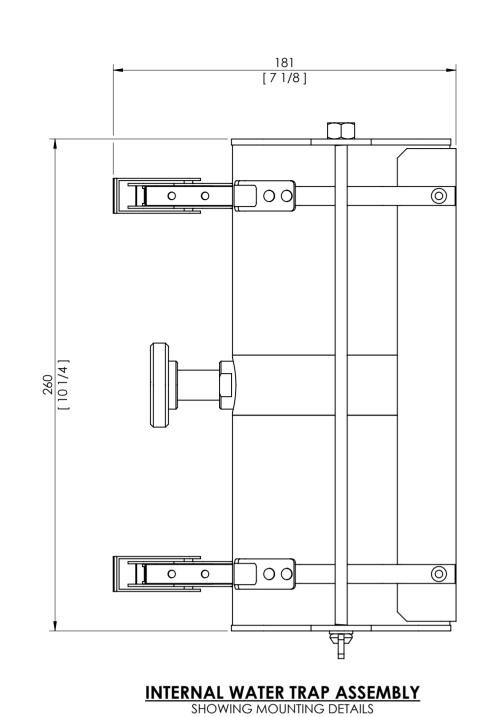

В

С

А



D

D



EXTERNAL WATER TRAP ASSEMBLY SHOWING MOUNTING DETAILS

В

С

Α



| 0.5 THRU |  |
|----------|--|
| 4 PLCS   |  |

|   | DENOTES CHANGES MADE AT THIS REVISION |                                            |                                                                                                                                                                                                                                    |                  |          |         |                    |                    |              |                                                          |
|---|---------------------------------------|--------------------------------------------|--------------------------------------------------------------------------------------------------