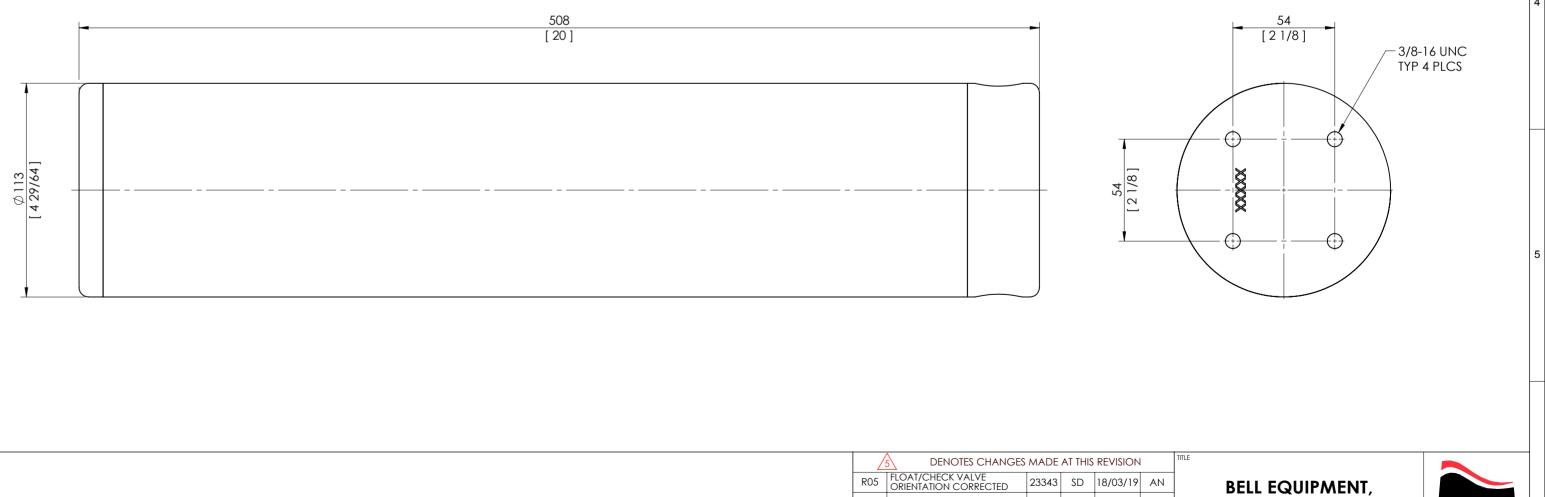

Α

| 0.5 THRU |  |
|----------|--|
| 4 PLCS   |  |

|   | DENOTES CHANGES MADE AT THIS REVISION |                                            |                                                                                                                                                                                                                                    |                  |          |         |                    |                    |              |                                                          |
|---|---------------------------------------|--------------------------------------------|------------------------------------------------------------------------------------------------------------------------------------------------------------------------------------------------------------------------------------|------------------|----------|---------|--------------------|--------------------|--------------|----------------------------------------------------------|
|   | R05                                   | FLOAT/CHECK VALVE<br>ORIENTATION CORRECTED | 23343                                                                                                                                                                                                                              | SD               | 18/03/19 | AN      | BELL               | EQUIPMEN           | T.           |                                                          |
|   | R04                                   | UPDATED PRESSURE VALUES                    | 21848                                                                                                                                                                                                                              | RC               | 21/02/18 | AN      |                    | RAL ASSEM          | 6            |                                                          |
|   | R03                                   | REDRAWN IN SOLIDWORKS                      | 8999                                                                                                                                                                                                                               | мм               | 27/09/07 | RW      |                    |                    |              |                                                          |
|   | R00                                   | ISSUED FOR MANUFACTURE                     | $\succ$                                                                                                                                                                                                                            | $\triangleright$ | $\ge$    | $\succ$ | DRAWING NO. REV RO |                    | REV          | JFD WESTHILL<br>ENTERPRISE DRIVE,<br>WESTHILL, ABERDEEN, |
|   | REV                                   | DESCRIPTION                                | ECN                                                                                                                                                                                                                                | BY               | DATE     | AUTH.   |                    |                    | R05          |                                                          |
|   | $\bigcirc$                            | THIRD ANGLE<br>PROJECTION                  | JLE   DO NOTSCALE                                                                                                                                                                                                                  |                  |          |         | PART NO.<br>B1496A | PRODUCT / PROJEC   |              | AB32 6TQ, UK<br>TEL: +44 (0)1224 740145                  |
|   | CONFIDE                               | ENCE AND MUST NOT BE USED FOR ANY PURPO    | E COPYRIGHT OF THIS DOCUMENT AND ANY DESIGN RIGHT HEREIN. IT IS SUPPLIED IN<br>ND MUST NOT BE USED FOR ANY PURPOSE OTHER THAN THAT FOR WHICH IT IS SUPPLIED<br>ST NOT BE REPRODUCED WITHOUT PERMISSION IN WRITING FROM THE OWNERS. |                  |          |         | SIZE A2            | scale (UOS)<br>1:2 | SHEET 2 OF 2 | E: enquiries@jfdglobal.com<br>W: jfdglobal.com           |
| E |                                       |                                            | G                                                                                                                                                                                                                                  |                  |          |         |                    |                    |              |                                                          |