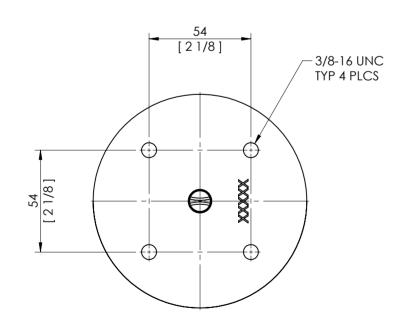

Α

| 0.5 THRU |  |
|----------|--|
| 4 PLCS   |  |

|   | DENOTES CHANGES MADE AT THIS REVISION |                                            |                                                                                                                                                                                                                                    |                  |          |         |                    |                    |              |                                                          |
|---|---------------------------------------|--------------------------------------------|------------------------------------------------------------------------------------------------------------------------------------------------------------------------------------------------------------------------------------|------------------|----------|---------|--------------------|--------------------|--------------|----------------------------------------------------------|
|   | R05                                   | FLOAT/CHECK VALVE<br>ORIENTATION CORRECTED | 23343                                                                                                                                                                                                                              | SD               | 18/03/19 | AN      | BELL               | EQUIPMEN           | T.           |                                                          |
|   | R04                                   | UPDATED PRESSURE VALUES                    | 21848                                                                                                                                                                                                                              | RC               | 21/02/18 | AN      |                    | RAL ASSEM          | 6            |                                                          |
|   | R03                                   | REDRAWN IN SOLIDWORKS                      | 8999                                                                                                                                                                                                                               | мм               | 27/09/07 | RW      |                    |                    |              |                                                          |
|   | R00                                   | ISSUED FOR MANUFACTURE                     | $\succ$                                                                                                                                                                                                                            | $\triangleright$ | $\ge$    | $\succ$ | DRAWING NO. REV RO |                    | REV          | JFD WESTHILL<br>ENTERPRISE DRIVE,<br>WESTHILL, ABERDEEN, |
|   | REV                                   | DESCRIPTION                                | ECN                                                                                                                                                                                                                                | BY               | DATE     | AUTH.   |                    |                    | R05          |                                                          |
|   | $\bigcirc$                            | THIRD ANGLE<br>PROJECTION                  | JLE   DO NOTSCALE                                                                                                                                                                                                                  |                  |          |         | PART NO.<br>B1496A | PRODUCT / PROJEC   |              | AB32 6TQ, UK<br>TEL: +44 (0)1224 740145                  |
|   | CONFIDE                               | ENCE AND MUST NOT BE USED FOR ANY PURPO    | E COPYRIGHT OF THIS DOCUMENT AND ANY DESIGN RIGHT HEREIN. IT IS SUPPLIED IN<br>ND MUST NOT BE USED FOR ANY PURPOSE OTHER THAN THAT FOR WHICH IT IS SUPPLIED<br>ST NOT BE REPRODUCED WITHOUT PERMISSION IN WRITING FROM THE OWNERS. |                  |          |         | SIZE A2            | scale (UOS)<br>1:2 | SHEET 2 OF 2 | E: enquiries@jfdglobal.com<br>W: jfdglobal.com           |
| E |                                       |                                            | G                                                                                                                                                                                                                                  |                  |          |         |                    |                    |              |                                                          |